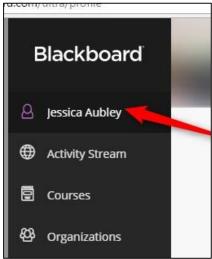

## **Directions:**

1. Log into Blackboard and click on your name which is listed on the menu on the left side.

2. Move your mouse over the circle that contains your initials and click on the pen tool.

3. Click on Upload new profile picture