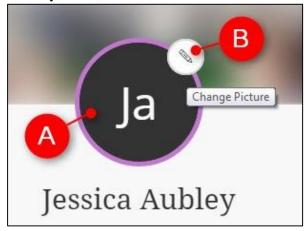

## **Directions:**

1. Log into Blackboard and click on your name which is listed on the menu on the left side.

2. Move your mouse over the circle that contains your initials and click on the pen tool.

3. Click on Upload new profile picture