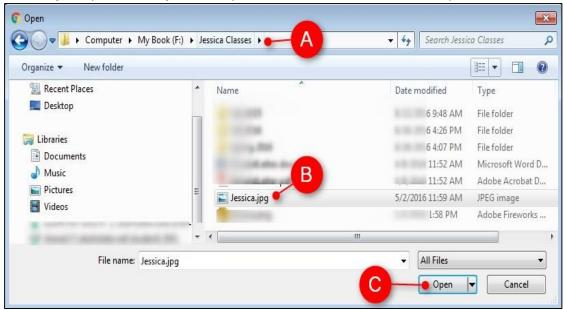

4. Locate your picture on your computer, click on it and click on Open.

4. Once your image has loaded click on the X to close the box