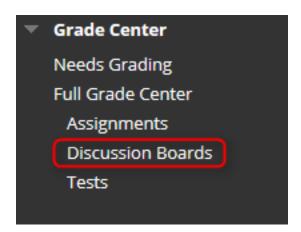

## 2. In the Smart Views window, click Add As Favorite of the item you want to add and then click OK

Discussion Boards has now been added to the Full Grade Center Panel as a Smart View.