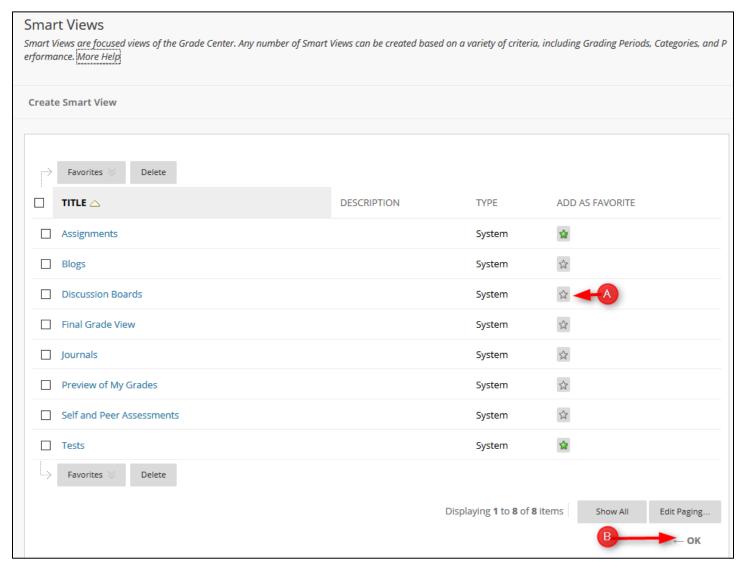

## 2. In the Smart Views window, click Add As Favorite of the item you want to add and then click OK

Discussion Boards has now been added to the Full Grade Center Panel as a Smart View.