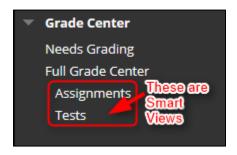

## 2. In the Smart Views window, click Add As Favorite of the item you want to add and then click OK

Discussion Boards has now been added to the Full Grade Center Panel as a Smart View.