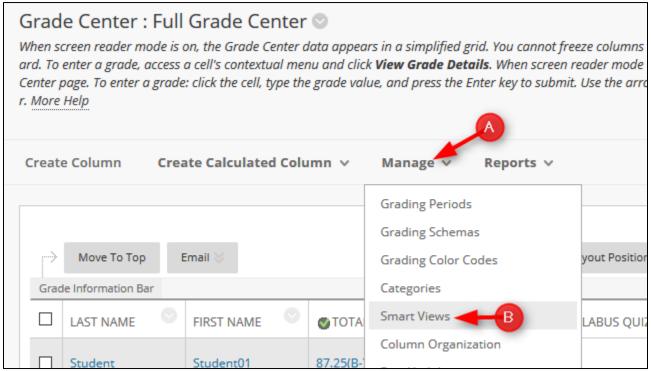

## Directions to add a Smart View to the Grade Center:

1. In the Grade Center, roll your mouse over Manage and click Smart Views.