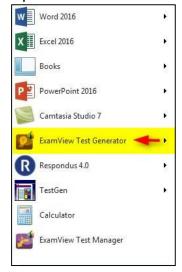

3. Open the ExamView Test Generator.

4. Click Create a new test using a wizard.

5. Type the **Test title** and then click **Next. NOTE:** You will want to be very specific and include the edition.

6. Select the test bank and click Open