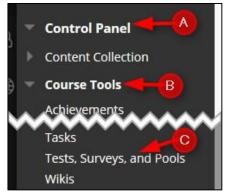

# Import the ExamView Test into Blackboard

1. Go to your course Control Panel, click Course Tools and then Tests, Surveys, and Pools