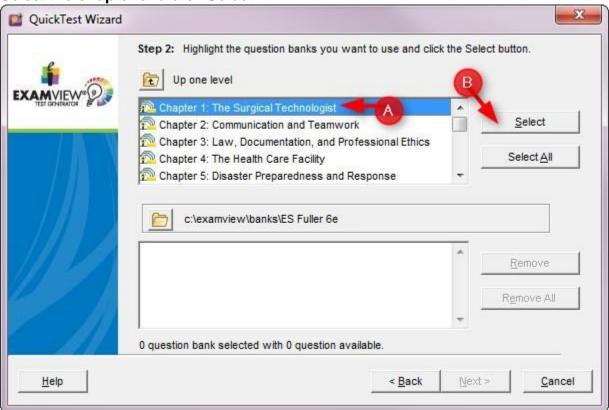

7. Select the chapter and click Select

8. Select the chapter and click Next

9. Type the Number to Select to use for the test and then click Next