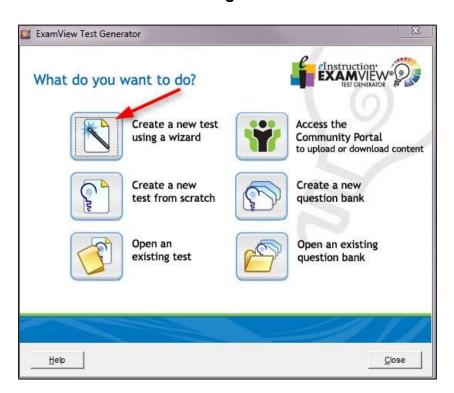

3. Open the ExamView Test Generator.

4. Click Create a new test using a wizard.

5. Type the **Test title** and then click **Next. NOTE:** You will want to be very specific and include the edition.

6. Select the test bank and click Open