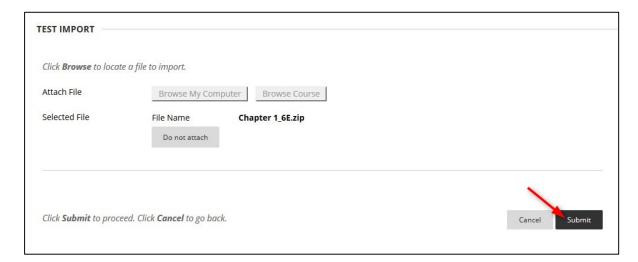

#### 6. Click Submit

7. Your test is ready to be deployed in your course. *Deployed means that you have added it to your lessons*.

| NAME 🛆                 | DEPLOYED          | DATE LAST EDITED          |
|------------------------|-------------------|---------------------------|
| #1 Exam (Chapters 1-4) | No No             | January 24, 2017 3:06 PM  |
| Chapter 1_6E           | No                | March 10, 2017 10:48 AM   |
| Chapter 1 Test         | No                | December 5, 2016 4:10 PM  |
| Midterm (Chapters 1-5) | Tests and Quizzes | December 15, 2016 2:30 PM |