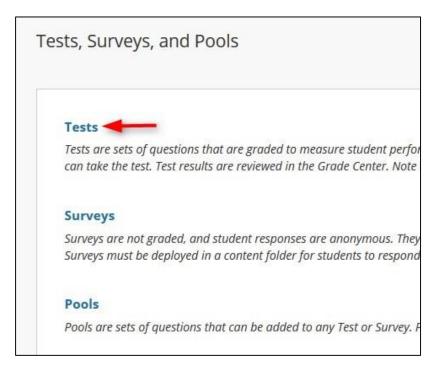

View Test Generator.





4. Click Create a new test using a wizard.



5. Type the **Test title** and then click **Next. NOTE:** You will want to be very specific and include the edition.





6. Select the test bank and click Open



7. Select the chapter and click Select





8. Select the chapter and click Next



9. Type the Number to Select to use for the test and then click Next





#### 10. Click Finish



## 11. Click File/Export/Blackboard 7.11-9.0....





12. Save the file in a specified location. Name the file and click Save



13. Type the name for the test and the directory name. They should be the same. Click Ok





# Import the ExamView Test into Blackboard

1. Go to your course Control Panel, click Course Tools and then Tests, Surveys, and Pools



#### 2. Click Tests



# 3. Click Import Test





#### 4. Click Browse My Computer



## 5. Find your test, select it, and click Open.



#### 6. Click Submit





7. Your test is ready to be deployed in your course. *Deployed means that you have added it to your lessons*.

| NAME 🛆                 | DEPLOYED          | DATE LAST EDITED          |
|------------------------|-------------------|---------------------------|
| #1 Exam (Chapters 1-4) | No No             | January 24, 2017 3:06 PM  |
| Chapter 1_6E           | No                | March 10, 2017 10:48 AM   |
| Chapter 1 Test         | No                | December 5, 2016 4:10 PM  |
| Midterm (Chapters 1-5) | Tests and Quizzes | December 15, 2016 2:30 PM |