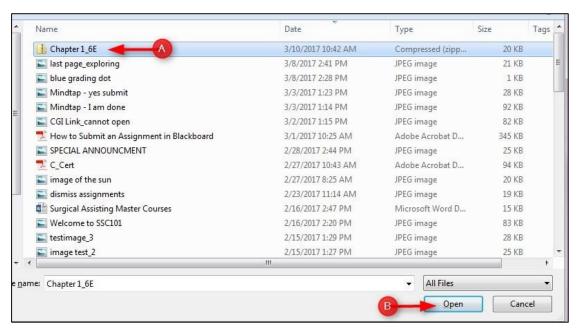

Next. NOTE:** You will want to be very specific and include the edition.





6. Select the test bank and click Open



7. Select the chapter and click Select





8. Select the chapter and click Next



9. Type the Number to Select to use for the test and then click Next





#### 10. Click Finish



## 11. Click File/Export/Blackboard 7.11-9.0....





12. Save the file in a specified location. Name the file and click Save



13. Type the name for the test and the directory name. They should be the same. Click Ok





# Import the ExamView Test into Blackboard

1. Go to your course Control Panel, click Course Tools and then Tests, Surveys, and Pools



#### 2. Click Tests



# 3. Click Import Test





#### 4. Click Browse My Computer



## 5. Find your test, select it, and click Open.



#### 6. Click Submit





7. Your test is ready to be deployed in your course. *Deployed means that you have added it to your lessons*.

| NAME 🛆                 | DEPLOYED          | DATE LAST EDITED          |
|------------------------|-------------------|---------------------------|
| #1 Exam (Chapters 1-4) | No No             | January 24, 2017 3:06 PM  |
| Chapter 1_6E           | No                | March 10, 2017 10:48 AM   |
| Chapter 1 Test         | No                | December 5, 2016 4:10 PM  |
| Midterm (Chapters 1-5) | Tests and Quizzes | December 15, 2016 2:30 PM |