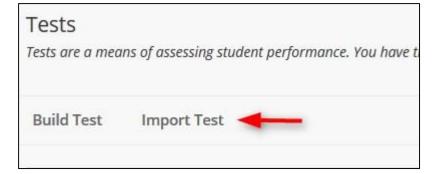

4. Click Create a new test using a wizard.



5. Type the **Test title** and then click **Next. NOTE:** You will want to be very specific and include the edition.





6. Select the test bank and click Open



7. Select the chapter and click Select





8. Select the chapter and click Next



9. Type the Number to Select to use for the test and then click Next





#### 10. Click Finish



## 11. Click File/Export/Blackboard 7.11-9.0....





12. Save the file in a specified location. Name the file and click Save



13. Type the name for the test and the directory name. They should be the same. Click Ok





# Import the ExamView Test into Blackboard

1. Go to your course Control Panel, click Course Tools and then Tests, Surveys, and Pools



#### 2. Click Tests



# 3. Click Import Test





#### 4. Click Browse My Computer



## 5. Find your test, select it, and click Open.



#### 6. Click Submit





7. Your test is ready to be deployed in your course. *Deployed means that you have added it to your lessons*.

| NAME 🛆                 | DEPLOYED          | DATE LAST EDITED          |
|------------------------|-------------------|---------------------------|
| #1 Exam (Chapters 1-4) | No No             | January 24, 2017 3:06 PM  |
| Chapter 1_6E           | No                | March 10, 2017 10:48 AM   |
| Chapter 1 Test         | No                | December 5, 2016 4:10 PM  |
| Midterm (Chapters 1-5) | Tests and Quizzes | December 15, 2016 2:30 PM |