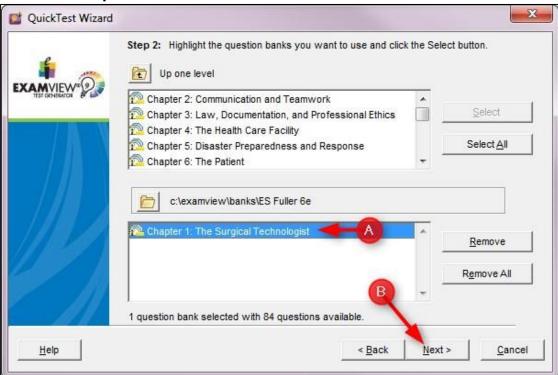

7. Select the chapter and click Select

8. Select the chapter and click Next

9. Type the Number to Select to use for the test and then click Next