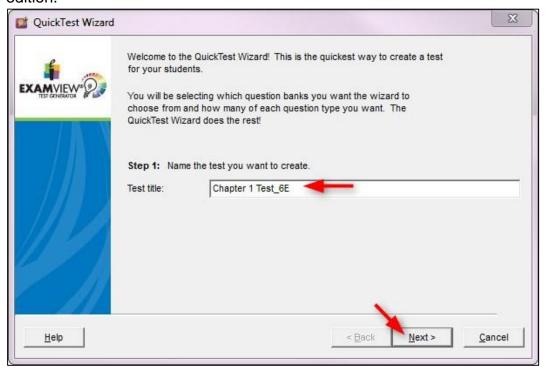

3. Open the ExamView Test Generator.

4. Click Create a new test using a wizard.

5. Type the **Test title** and then click **Next. NOTE:** You will want to be very specific and include the edition.

6. Select the test bank and click Open