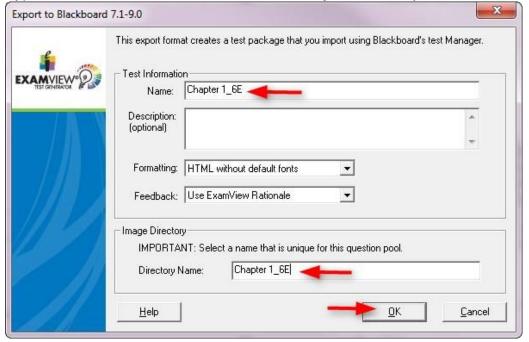

## 11. Click File/Export/Blackboard 7.11-9.0....

12. Save the file in a specified location. Name the file and click Save

13. Type the name for the test and the directory name. They should be the same. Click Ok