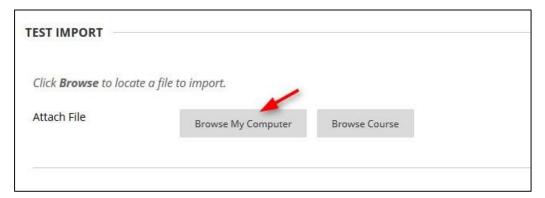

ard.



5. Type the **Test title** and then click **Next. NOTE:** You will want to be very specific and include the edition.





6. Select the test bank and click Open



7. Select the chapter and click Select





8. Select the chapter and click Next



9. Type the Number to Select to use for the test and then click Next





#### 10. Click Finish



## 11. Click File/Export/Blackboard 7.11-9.0....





12. Save the file in a specified location. Name the file and click Save



13. Type the name for the test and the directory name. They should be the same. Click Ok





# Import the ExamView Test into Blackboard

1. Go to your course Control Panel, click Course Tools and then Tests, Surveys, and Pools



#### 2. Click Tests



# 3. Click Import Test





#### 4. Click Browse My Computer



## 5. Find your test, select it, and click Open.



#### 6. Click Submit





7. Your test is ready to be deployed in your course. *Deployed means that you have added it to your lessons*.

| NAME 🛆                 | DEPLOYED          | DATE LAST EDITED          |
|------------------------|-------------------|---------------------------|
| #1 Exam (Chapters 1-4) | No No             | January 24, 2017 3:06 PM  |
| Chapter 1_6E           | No                | March 10, 2017 10:48 AM   |
| Chapter 1 Test         | No                | December 5, 2016 4:10 PM  |
| Midterm (Chapters 1-5) | Tests and Quizzes | December 15, 2016 2:30 PM |