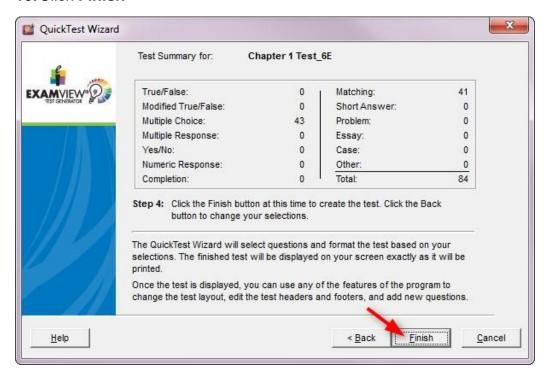

# Creating an ExamView test and Importing to Blackboard

#### **Directions**

# Create an ExamView test.

1. Find the **ExamView** zipped file you downloaded.



2. Click the Setup File to load the test into ExamView. NOTE: If you don't have ExamView installed, click the EVPlayer and use the setup file to installed ExamView.



3. Open the ExamView Test Generator.





4. Click Create a new test using a wizard.



5. Type the **Test title** and then click **Next. NOTE:** You will want to be very specific and include the edition.





6. Select the test bank and click Open



7. Select the chapter and click Select





8. Select the chapter and click Next



9. Type the Number to Select to use for the test and then click Next





#### 10. Click Finish



## 11. Click File/Export/Blackboard 7.11-9.0....





12. Save the file in a specified location. Name the file and click Save



13. Type the name for the test and the directory name. They should be the same. Click Ok





# Import the ExamView Test into Blackboard

1. Go to your course Control Panel, click Course Tools and then Tests, Surveys, and Pools



#### 2. Click Tests



# 3. Click Import Test





#### 4. Click Browse My Computer



## 5. Find your test, select it, and click Open.



#### 6. Click Submit





7. Your test is ready to be deployed in your course. *Deployed means that you have added it to your lessons*.

| NAME 🛆                 | DEPLOYED          | DATE LAST EDITED          |
|------------------------|-------------------|---------------------------|
| #1 Exam (C