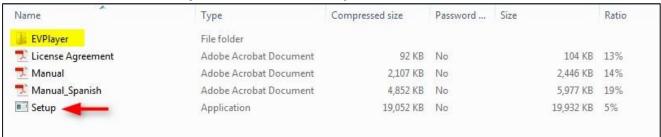

# Create an ExamView test.

1. Find the **ExamView** zipped file you downloaded.

2. Click the Setup File to load the test into ExamView. NOTE: If you don't have ExamView installed, click the EVPlayer and use the setup file to installed ExamView.