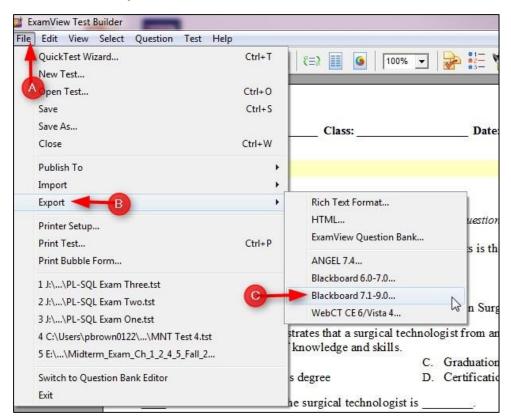

## 11. Click File/Export/Blackboard 7.11-9.0....

12. Save the file in a specified location. Name the file and click Save

13. Type the name for the test and the directory name. They should be the same. Click Ok