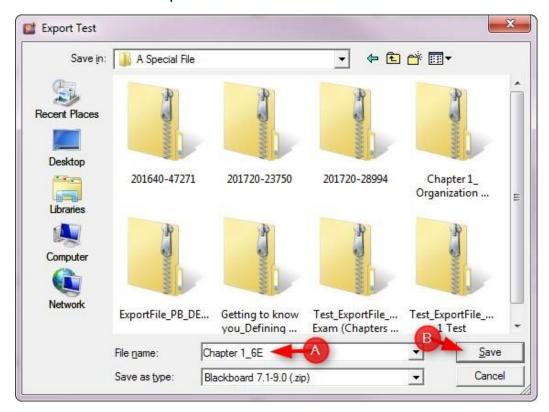

## 11. Click File/Export/Blackboard 7.11-9.0....

12. Save the file in a specified location. Name the file and click Save

13. Type the name for the test and the directory name. They should be the same. Click Ok