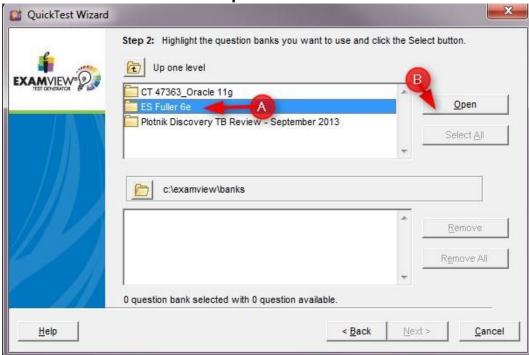

3. Open the ExamView Test Generator.

4. Click Create a new test using a wizard.

5. Type the **Test title** and then click **Next. NOTE:** You will want to be very specific and include the edition.

6. Select the test bank and click Open