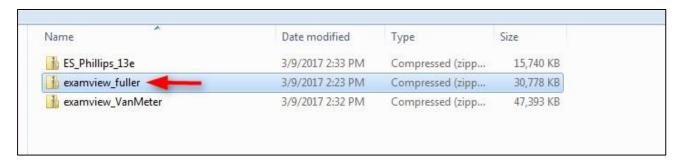

# Create an ExamView test.

1. Find the **ExamView** zipped file you downloaded.

2. Click the Setup File to load the test into ExamView. NOTE: If you don't have ExamView installed, click the EVPlayer and use the setup file to installed ExamView.