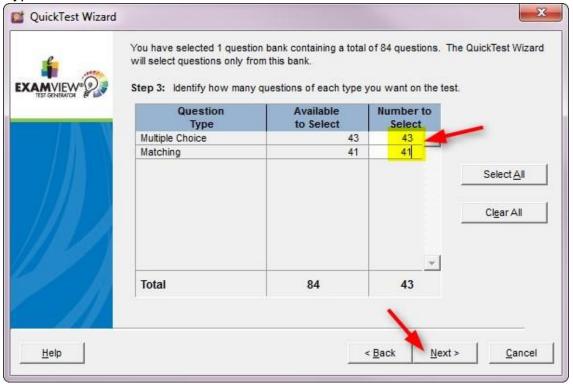

7. Select the chapter and click Select

8. Select the chapter and click Next

9. Type the Number to Select to use for the test and then click Next