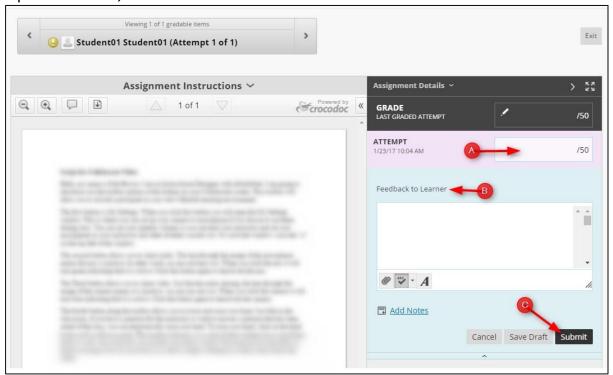

5. Input the Grade, add Feedback and click Submit.

NOTE: Bb Assignments accept virtually any kind of file out there, up to 250MB in size. Only Microsoft Word (.doc/.docx), Adobe Acrobat (.pdf), Microsoft PowerPoint (.ppt/.pptx), and Microsoft Excel (.xls/.xlsx) files are able to take advantage of the inline grading features, however.