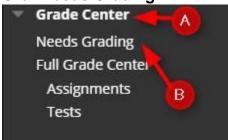

## **Directions:**

- 1. Enter your course
- 2. Click Grade Center
- 3. Click Needs Grading

**4.** You can filter the items, by **choosing the assignment from the categories list**, click **Go** and then click the **User Attempt** or **Grade All**.