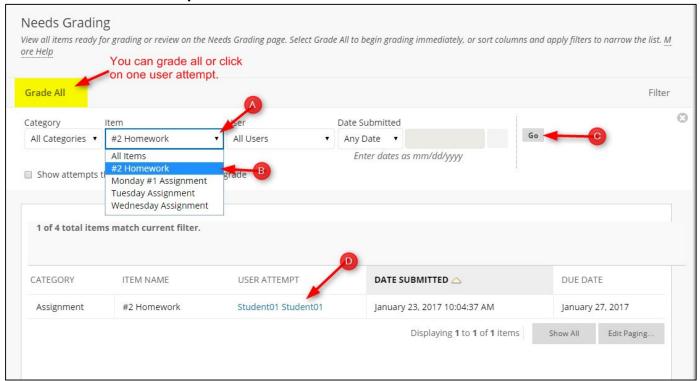

## **Directions:**

- 1. Enter your course
- 2. Click Grade Center
- 3. Click Needs Grading

**4.** You can filter the items, by **choosing the assignment from the categories list**, click **Go** and then click the **User Attempt** or **Grade All**.