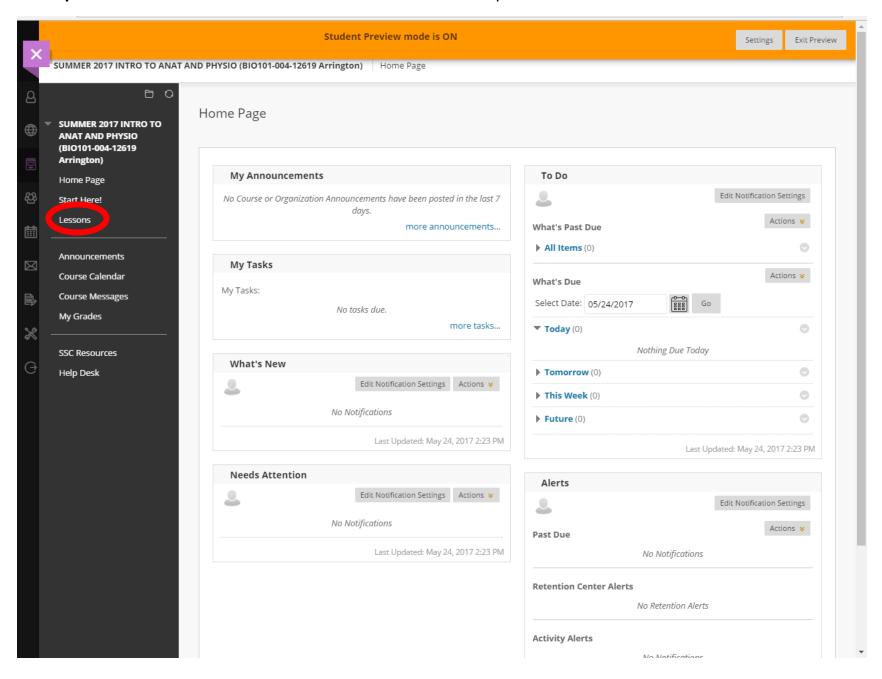

Step 2: Under Current Courses, locate your INTRO TO ANAT AND PHYSIO course and click on it.

Step 3: Locate and click on "Lessons" located in the control panel on the left

Step 4: Click on the Week 1: Learn Smart Prep for Fundamentals of Student Success