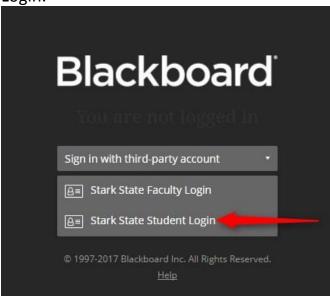

**Step 1:** First you will need to log into BlackBoard (blackboard.starkstate.edu) and click on Stark State Student Login.

You will then see this screen.

Enter you student email address and password and click on Sign In.