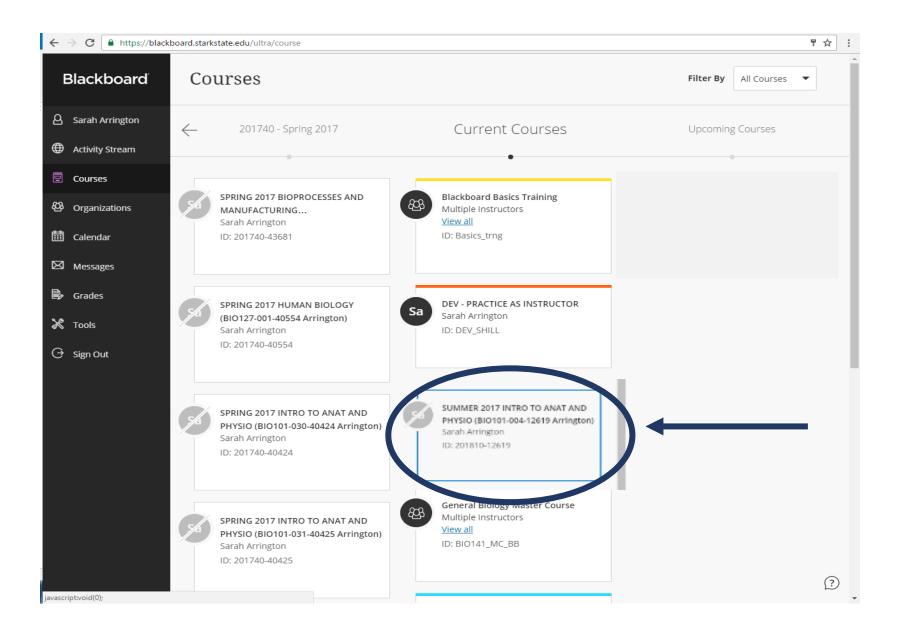

Step 2: Under Current Courses, locate your INTRO TO ANAT AND PHYSIO course and click on it.

Step 3: Locate and click on "Lessons" located in the control panel on the left

Step 4: Click on the Week 1: Learn Smart Prep for Fundamentals of Student Success