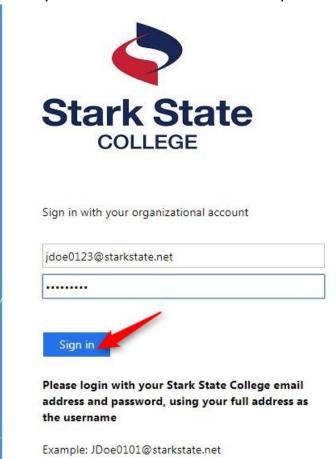

**Step 1:** First you will need to log into BlackBoard (blackboard.starkstate.edu) and click on Stark State Student Login.

You will then see this screen.

Enter you student email address and password and click on Sign In.