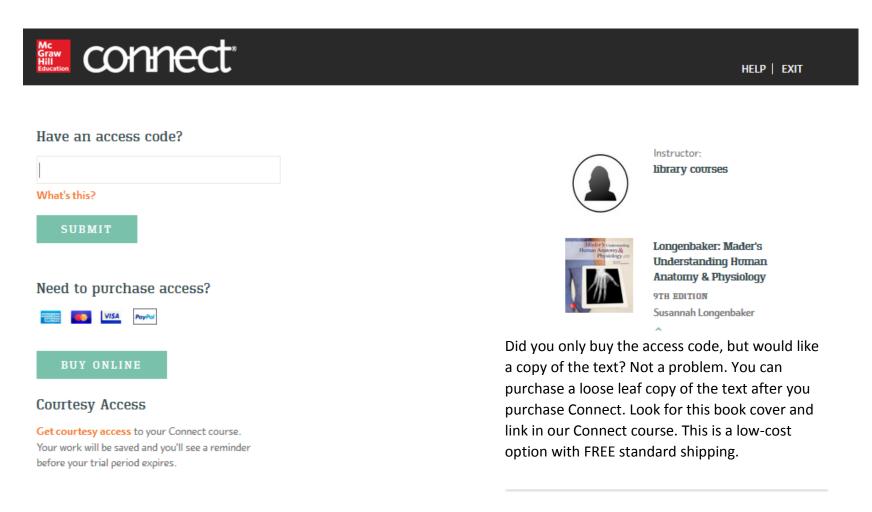

**Step 6:** At this step, you have several options. If you have already purchased your access code, enter it in the box. If you would like to purchase the access code directly from Connect, Click on "Buy Online". If you are unable to buy your access code at this point, you may choose to get "Courtesy Access". You will have access to the content in Connect for 14 days at which time you will need to either enter a valid access code or purchase one online.