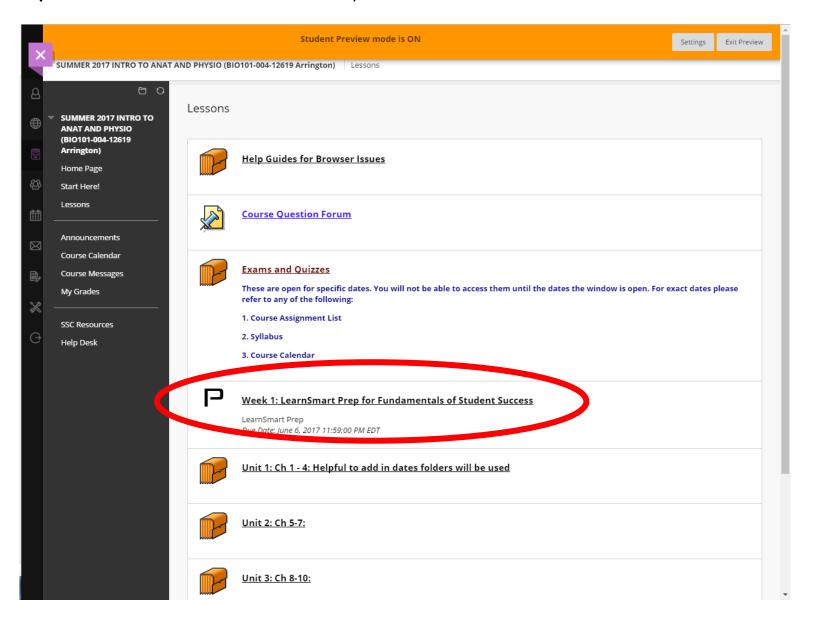

Step 2: Under Current Courses, locate your INTRO TO ANAT AND PHYSIO course and click on it.

Step 3: Locate and click on "Lessons" located in the control panel on the left

Step 4: Click on the Week 1: Learn Smart Prep for Fundamentals of Student Success