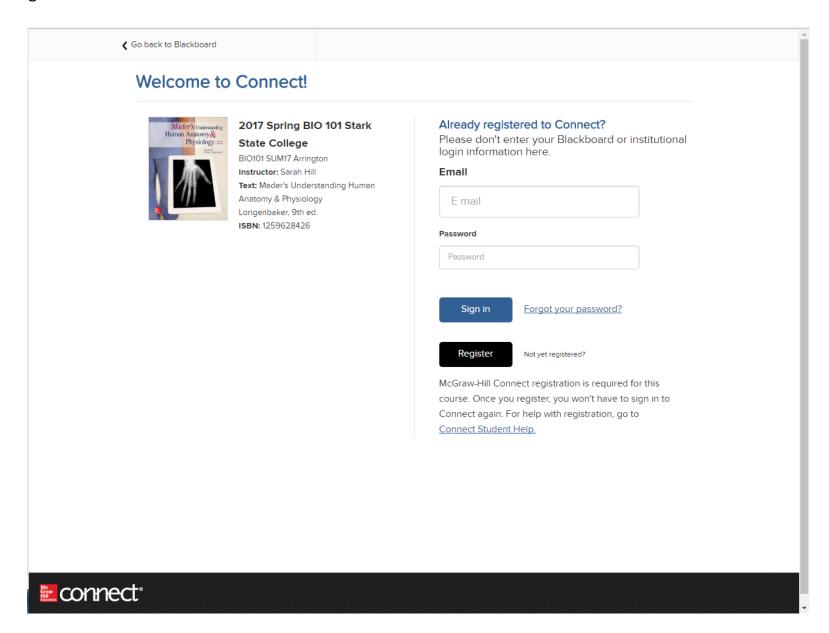

**Step 5:** You are now at the Connect site. The next step is to register. If you already have an account with Connect using your Stark State email, you may enter it now. If you do not have an account with your Stark State email click "Register."

**Step 5b:** If you clicked "Register" in Step 5, your next step is to create an account. Please use your Stark State email address (<a href="JDoe0123@starkstate.net">JDoe0123@starkstate.net</a>) and a password you will remember. When you are finished, click "Next Step."