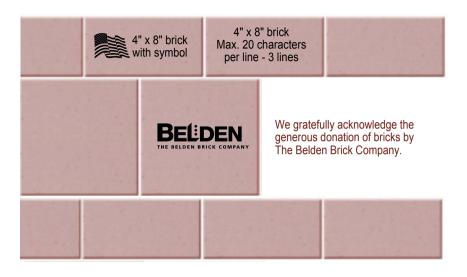

# Standard Brick

4" X 8" brick – \$100 3 lines, 20 characters per line

4" X 8" brick with symbol – \$250

8" X 8" brick with company logo – \$500

Call 330-494-6170, Ext. 4415 or bgriffith@starkstate.edu for more information about your design.

## Brick Selection:

- 4" X 8" brick \$100 3 lines, 20 characters per line
- \_\_\_\_\_ 4" X 8" brick with symbol – \$250

8" X 8" brick with company logo – \$500

In the spaces to the right, enter the exact spelling of the inscription for engraving. Use of ranks and titles is acceptable. Only one family name per brick. Inscriptions "in memory of" or "in honor of" also are encouraged.